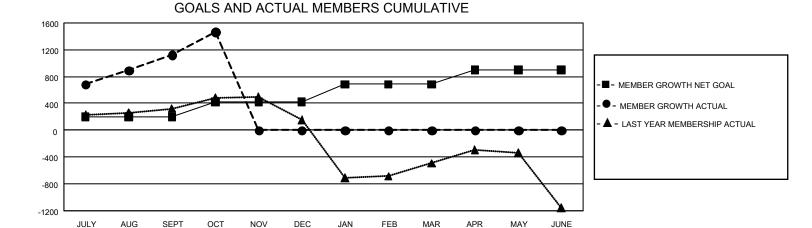

## GOALS AND ACTUAL NEW CLUBS CUMULATIVE

| DROPPED CLUBS: 0            |     | 228 CLUBS OF 723 ADDED 1 OR MORE<br>NEW MEMBERS | GENDER DISTRIBUTION  MALE 14,528 (80.23%) |                |       |
|-----------------------------|-----|-------------------------------------------------|-------------------------------------------|----------------|-------|
| DROPPED MEMBERS             |     |                                                 | FEMALE                                    | 3,581 (19.77%) |       |
| DECEASED                    | 10  | CLICK HERE FOR CUMULATIVE                       | TOTAL FAMILY UNIT MEMBERS                 |                | 8,794 |
| CLUB CANCELLED 48 OTHER 381 |     | MEMBERSHIP DATA                                 | FAMILY MEMBERS PAYING HALF DUES           |                | 6,174 |
| TOTAL                       | 439 |                                                 |                                           |                |       |