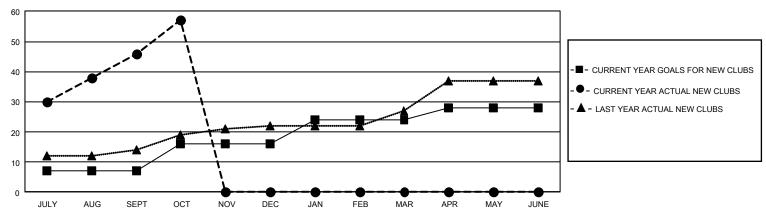

## GOALS AND ACTUAL NEW CLUBS CUMULATIVE

| DROPPED CLUBS: 0            |     | 228 CLUBS OF 723 ADDED 1 OR MORE<br>NEW MEMBERS | GENDER DISTRIBUTION  MALE 14,528 (80.23%) |                |       |
|-----------------------------|-----|-------------------------------------------------|-------------------------------------------|----------------|-------|
| DROPPED MEMBERS             |     |                                                 | FEMALE                                    | 3,581 (19.77%) |       |
| DECEASED                    | 10  | CLICK HERE FOR CUMULATIVE                       | TOTAL FAMILY UNIT MEMBERS                 |                | 8,794 |
| CLUB CANCELLED 48 OTHER 381 |     | MEMBERSHIP DATA                                 | FAMILY MEMBERS PAYING HALF DUES           |                | 6,174 |
| TOTAL                       | 439 |                                                 |                                           |                |       |